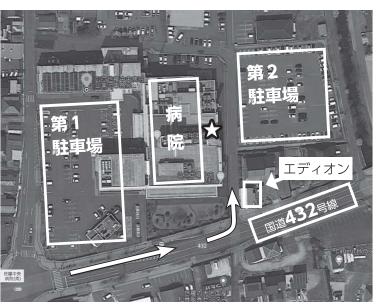

## 【第2駐車場の場所について】

当院の駐車場は、第1駐車場と第2駐車場 の2つがあります。第1駐車場が満車の場合 は、お手数ですが病院の東側にある第2駐 車場をご利用ください。右図の★印にエレ ベーターもありますので、こちらから1階へ 上がっていただき外来へお越しください。

第2駐車場へも停められない場合など何かお困りのことがありましたら病院までご 連絡ください(☎0847-22-1127)。

また、思いやり駐車スペースについて患 者様より「対象外の方が停めて困ってい る」というご意見をいただきましたので、 来院される皆様のご協力をよろしくお願い します。